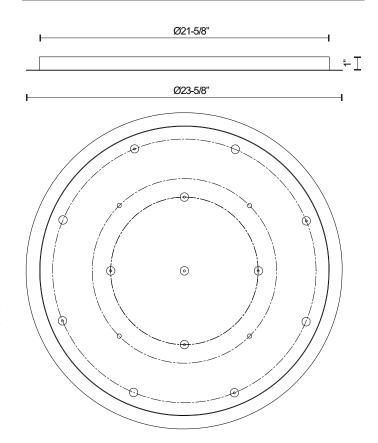

## SPECIFICATION DETAILS

| Fixture Dimensions | D23-5/8" x H1"                |
|--------------------|-------------------------------|
| Location           | Dry                           |
| Paint Finish       | BG01; BK01; BN01; CH01; WH01; |